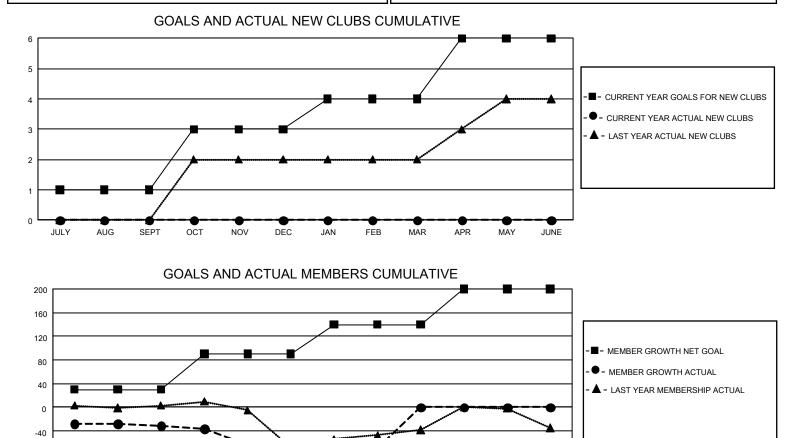

## LOCATION: GREECE

GMT: OPEN

GMT CA 4

| Clubs                 |               |           |               | Members               |                        |                         |                                                    |  |
|-----------------------|---------------|-----------|---------------|-----------------------|------------------------|-------------------------|----------------------------------------------------|--|
| RESULTS FOR 2019-2020 |               |           |               | RESULTS FOR 2019-2020 |                        |                         |                                                    |  |
| QUARTER               | NEW CLUB GOAL | NEW CLUBS | DROPPED CLUBS | QUARTER MEM           | BER GROWTH NET<br>GOAL | MEMBER GROWTH<br>ACTUAL | DROPPED<br>MEMBERS ACTUAL<br>(including transfers) |  |
| JULY/AUG/SEPT         | 3             | 0         | 0             | JULY/AUG/SEPT         | 90                     | 21                      | 49                                                 |  |
| OCT/NOV/DEC           | 6             | 0         | 1             | OCT/NOV/DEC           | 180                    | 50                      | 115                                                |  |
| JAN/FEB/MAR           | 3             | 0         | 0             | JAN/FEB/MAR           | 150                    | 48                      | 15                                                 |  |
| APR/MAY/JUNE          | 6             | 0         | 0             | APR/MAY/JUNE          | 180                    | 0                       | 0                                                  |  |